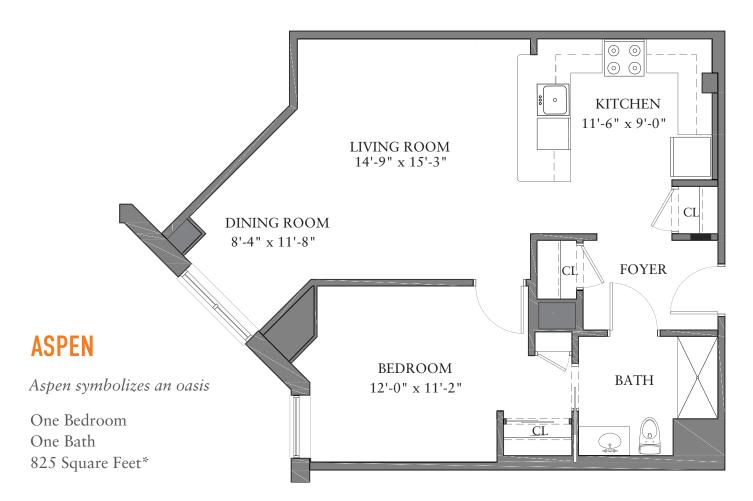

# FEATURED FLOOR PLANS

## HOLLY

Holly symbolizes creativity

One Bedroom
One Bath
755 Square Feet\*