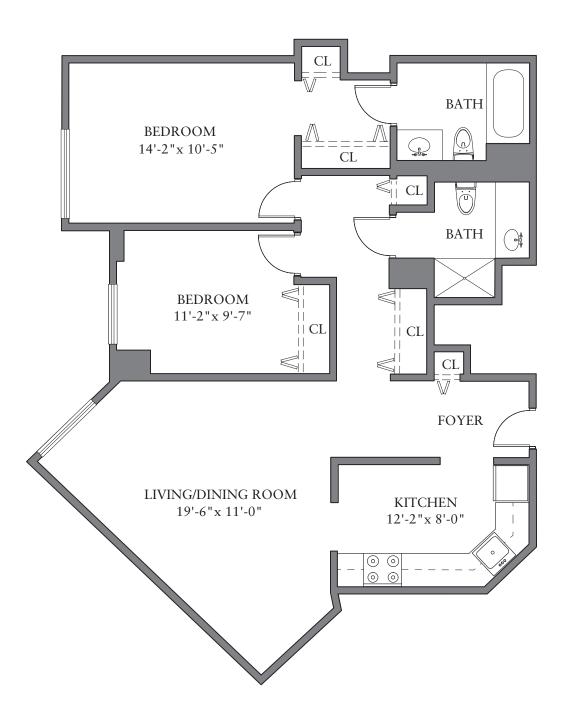

# FEATURED FLOOR PLANS

## **CEDAR**

Cedar symbolizes protection

Two Bedroom Two Bath 952 Square Feet\*