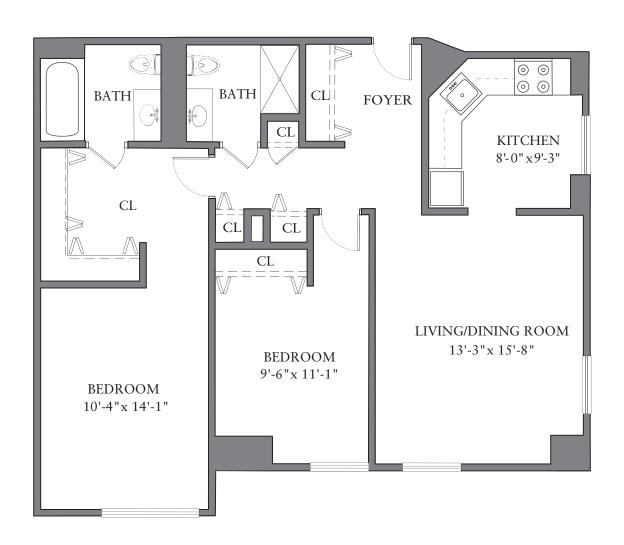

# FEATURED FLOOR PLANS

## **WILLOW**

Willow symbolizes dreams, wishes of the heart

Two Bedroom Two Bath 896 Square Feet\*