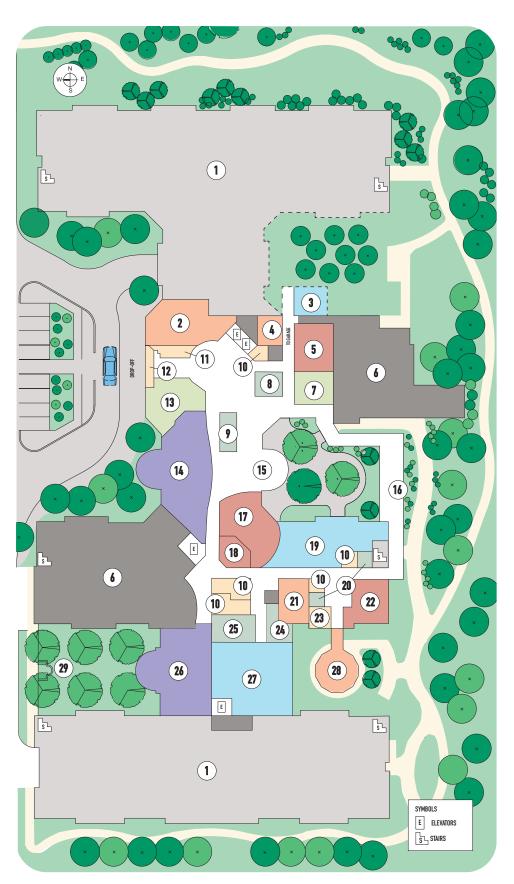

# MATHER PLACE COMMUNITY AREA PLAN

- 1 Parking Garage
- 2 Executive Director & Connections
- 3 Mather Market
- 4 Mail Center
- Reel Room
- 6 Offstage
- 7 Palettes Art Studio
- 8 Men's Restroom
- 9 Women's Restroom
- 10 Office
- 11 Concierge
- 12 Vestibule
- 13 Library
- 14 Alonzo's
- 15 The Fairfield Room
- 16 The Gateway Gallery
- 17 Possibilities I
- 18 Generations
- 19 Get Fit
- 20 Restrooms
- 21 Fitness Studio
- 22 Spa & Salon
- Wellness Resource Center
- Men's Locker Room
- Women's Locker Room
- 26 Patent's Place
- 27 Swimming Pool
- 28 Possibilities II
- 29 Burnham's Patio