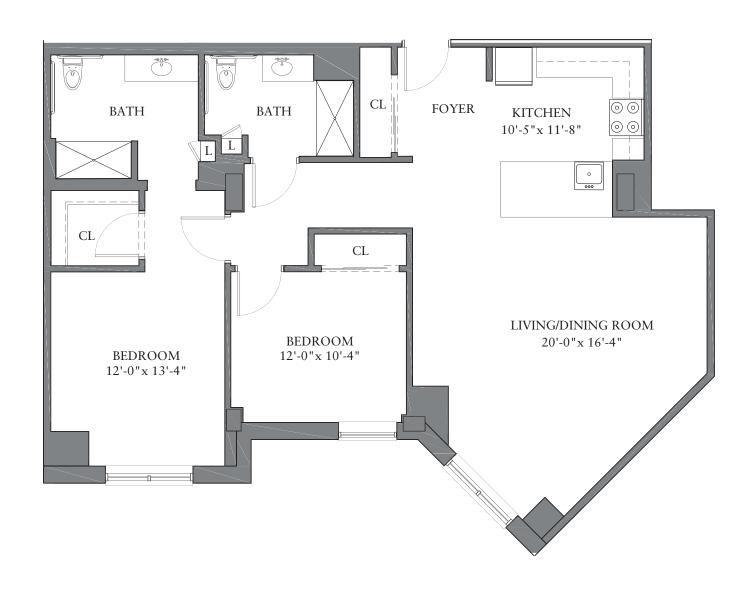

# FEATURED FLOOR PLANS

## **SPRUCE**

Spruce symbolizes peace

Two Bedroom Two Bath 1,275 Square Feet\*