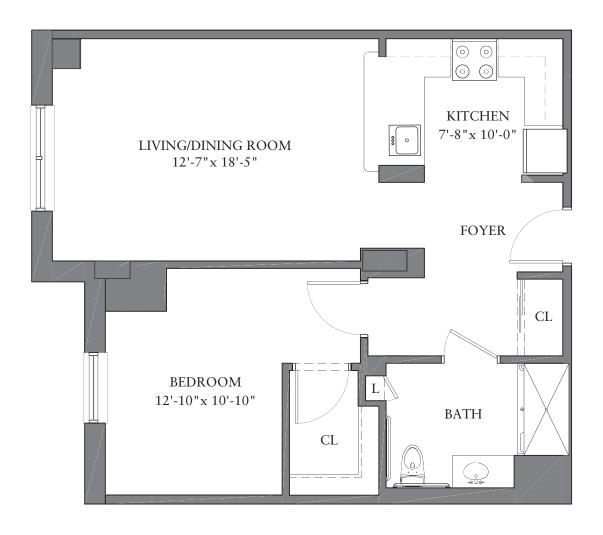

# FEATURED FLOOR PLANS

## LINDEN

Linden symbolizes truth and justice

One Bedroom One Bath 672 Square Feet\*

## HOLLY

Holly symbolizes creativity

One Bedroom
One Bath
755 Square Feet\*