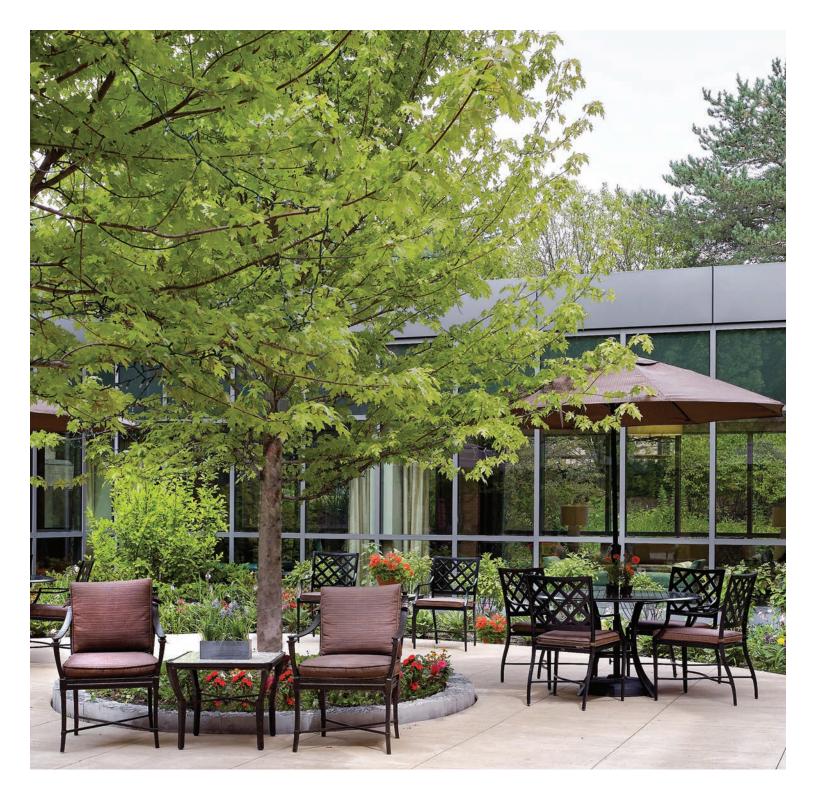

# **RELISH THE FLAVORS**

Each day is highlighted by culinary experiences that go beyond the expected. Our restaurants, Patent's Place and Alonzo's, will delight you with daily and seasonal specialties such as roasted rack of lamb, fresh grilled salmon, and pasta fresca. And our delectable desserts will satisfy your sweet tooth.

Patent's Place is the perfect spot to stop in for coffee before a morning class, while Alonzo's offers an elegant space to gather for dinner with friends and family. Enjoy al fresco dining at Burnham's, our picturesque patio where you can satisfy your craving while relaxing in the sun.