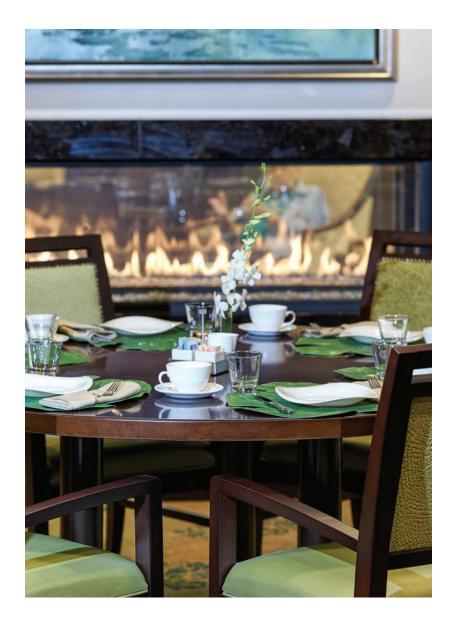

#### **RESTAURANTS**

# **RELISH THE FLAVORS**

Each day is highlighted by culinary experiences that go beyond the expected. Our restaurants, Patent's Place and Alonzo's, will delight you with daily and seasonal specialties such as roasted rack of lamb, fresh grilled salmon, and pasta fresca. And our delectable desserts will satisfy your sweet tooth.

Patent's Place is the perfect spot to stop in for coffee before a morning class, while Alonzo's offers an elegant space to gather for dinner with friends and family. Enjoy al fresco dining at Burnham's, our picturesque patio where you can satisfy your craving while relaxing in the sun.