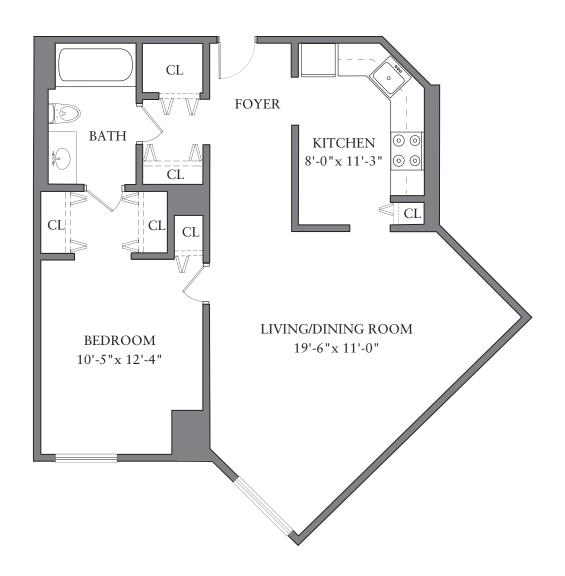

# FEATURED FLOOR PLANS

## **WILLOW**

Willow symbolizes dreams, wishes of the heart

Two Bedroom Two Bath 896 Square Feet\*