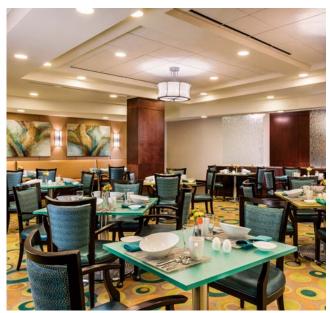

#### **RESTAURANTS**

# **RELISH THE FLAVORS**

Each day is highlighted by culinary experiences that go beyond the expected. Our restaurants, Patent's Place and Alonzo's, will delight you with daily and seasonal specialties such as roasted rack of lamb, fresh grilled salmon, and pasta fresca. And our delectable desserts will satisfy your sweet tooth.

Patent's Place is the perfect spot to stop in for coffee before a morning class, while Alonzo's offers an elegant space to gather for dinner with friends and family. Enjoy al fresco dining at Burnham's, our picturesque patio where you can satisfy your craving while relaxing in the sun.